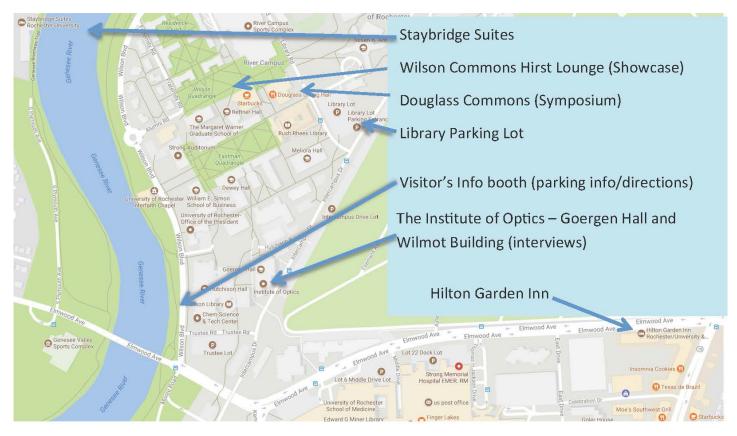

Map showing the location of The Institute of Optics, Douglass Commons, Wilson Commons, and the **Library Parking Lot** \* as well as the two closest hotels within walking distance to campus (Hilton Garden Inn, College Town and the Staybridge Suites).

\*The Library Parking Lot is under construction and will not be available for the 2019 Fall IA meeting.

## Alternative Options:

Go to Visitor's booth on Wilson Blvd for a parking pass on intercampus drive Take UBER or LYFT from hotel Walk 10-15 minutes to campus from Staybridge Suites or Hilton Garden Inn (located in College Town)

## Address for The Institute of Optics (for UBER or LYFT)

University of Rochester 480 Intercampus Drive Rochester, New York 14627

Other hotels in the area requiring transportation (not shown on Map):

Hyatt (downtown Rochester) Strathallan (downtown Rochester) Marriott Courtyard (Henrietta) Doubletree Inn by Hilton (Henrietta) Holiday Inn Marketplace (Henrietta)