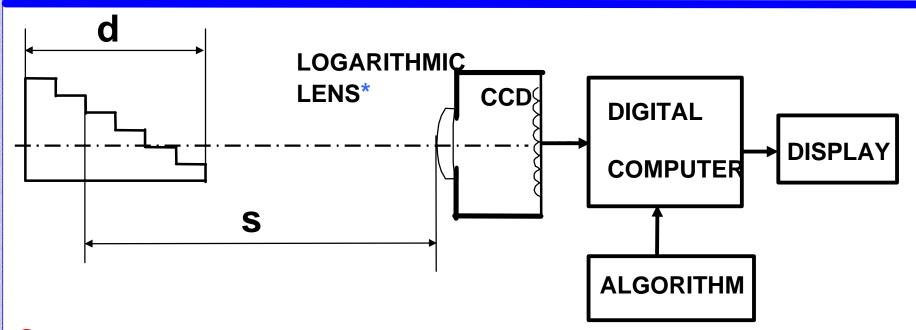

## SMART CAMERA FOR EXTENDED DEPTH-OF-FIELD WANLI CHI NICHOLAS GEORGE

OBJECTIVE

**EXTENDED DEPTH-OF-FIELD** 

USING INTEGRATED
IMAGING & PROCESSING

**NOVEL LOGARITHMIC ASPHERE** 

APPROACH

SINGLE ELEMENT OPTICSOSLO

NONLINEAR DIGITAL RECOVERY
MAX ENTROPY

\* W. CHI and N. GEORGE, OPT. LETT. 26, 875 (2001).

March 2002