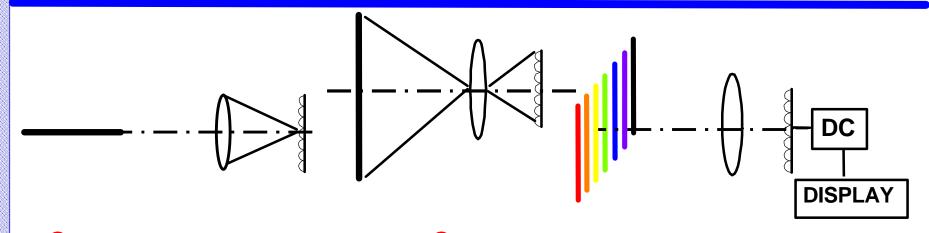

## NOVEL LENS CONCEPT: INTEGRATED COMPUTATIONAL IMAGING SYSTEM

WANLI CHI NICHOLAS GEORGE

OBJECTIVE

APPROACH/RESULT

**ALL DIGITAL SIMULATION** 

FILTER IDEA

**SIGNAL NOISE RATIO** 

**RESOLUTION** 

**EXTENDED FIELD OF VIEW** 

**ACHROMATIC IMAGING** 

**OTHER**